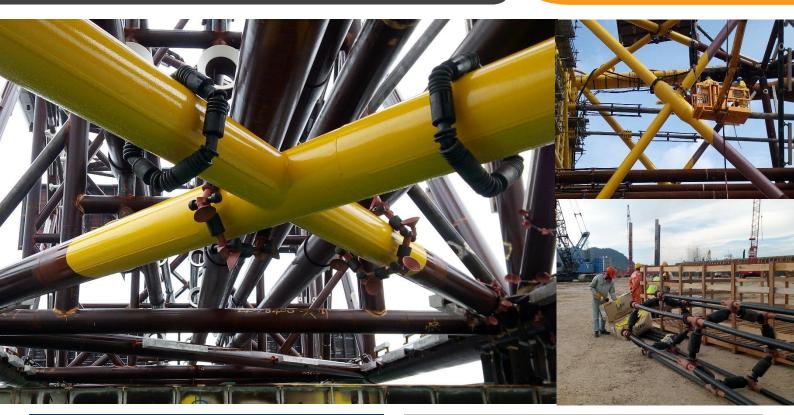

## MGC SCOPE OF SUPPLY

Quantity : 158 units

Coverage : EL (±) 0.00m - EL (-) 8.40m

Product

- : Wave-Driven Single Ring MGP with Self-Cleaning (SC) Discs, 140mm Rubber Rollers and Anti-Impact (AI) Features
- Wave-Driven Multiple Ring MGP with Self-Cleaning (SC) Discs
  Wave-Driven Multiple Ring MGP
- Current-Driven MGP with 140mm Rubber Rollers and Large Fins
- Current-Driven MGP with HDPE Rollers and Large Fins
- Current-Driven MGP with HDPE Rollers and Small Fins

Member(s): Jacket Leg, Vertical Diagonal Member, Vertical Member, Conductor, Riser