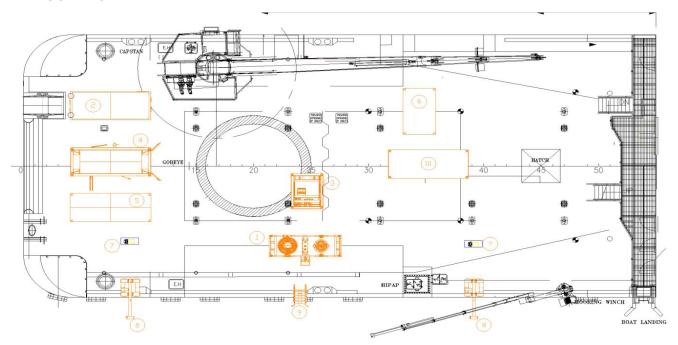

#### **RS1-2 Deck Plan**

## Key

| No. | Item                      | Dimensions (m)     | Weight (kg) |
|-----|---------------------------|--------------------|-------------|
| 1   | RS1-2 Tool                | 5.44 x 2.63 x 2.15 | 9,000       |
| 2   | Spares Container (Rotech) | 6.10 x 2.45 x 2.70 | 12,000      |
| 3   | Hydraulic Spooler         | 3.05 x 2.44 x 2.59 | 11,000      |
| 4   | Hydraulic Power Unit      | 6.60 x 2.45 x 2.60 | 16,000      |
| 5   | Dual Air Compressor       | 6.10 x 2.45 x 2.40 | 12,800      |
| 6   | Control Shack             | 3.96 x 2.40 x 2.90 | 8,000       |
| 7   | Tugger Winch              | 1.34 x 0.56 x 0.69 | 1,100       |
| 8   | Clump Weight Davit        | 3.42 x 2.45 x 2.60 | 1,800       |
| 8   | Overboard Chute           | 2.90 x 0.84 x 1.17 | 1,000       |
| 10  | 20ft Half Height          | 6.10 x 2.50 x 1.40 | 11,000      |

Note: Number 8 is interchangeable depending on operational water depth \*\*

For over two decades Rotech have pioneered the development of cutting edge subsea controlled flow excavation technology. A dedication to innovation has seen Rotech continually evolve and enhance our specialised equipment to meet demand and deliver for the needs of many major clients in the subsea oil & gas and energy sectors.