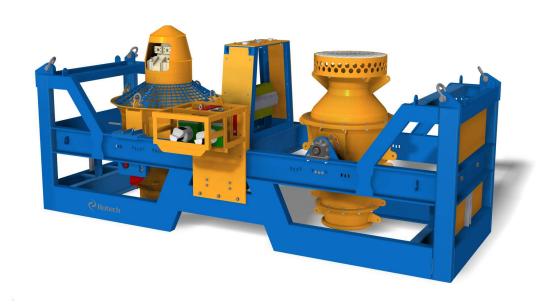

# RS1-2 Hybrid jet trenching system

## Key

| No. | Item                      | Dimensions (m)     | Weight (kg) |
|-----|---------------------------|--------------------|-------------|
| 1   | RS1-2 Tool                | 5.44 x 2.63 x 2.15 | 9,000       |
| 2   | Spares Container (Rotech) | 6.10 x 2.45 x 2.70 | 12,000      |
| 3   | Hydraulic Spooler         | 3.05 x 2.44 x 2.59 | 11,000      |
| 4   | Hydraulic Power Unit      | 6.60 x 2.45 x 2.60 | 16,000      |
| 5   | Dual Air Compressor       | 6.10 x 2.45 x 2.40 | 12,800      |
| 6   | Control Shack             | 3.96 x 2.40 x 2.90 | 8,000       |
| 7   | Tugger Winch              | 1.34 x 0.56 x 0.69 | 1,100       |
| 8   | Clump Weight Davit        | 3.42 x 2.45 x 2.60 | 1,800       |
| 8   | Overboard Chute           | 2.90 x 0.84 x 1.17 | 1,000       |
| 10  | 20ft Half Height          | 6.10 x 2.50 x 1.40 | 11,000      |