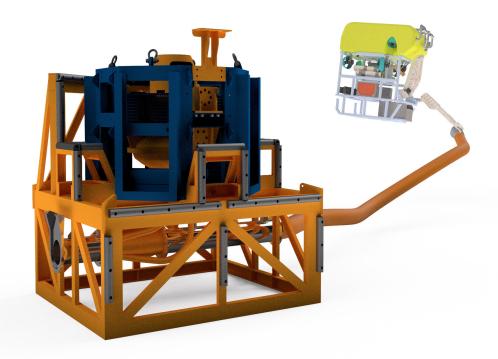

## 10" Dredger

## **Technical Details**

| Flow-rate                   | 1000m3/hrs – 18 000 lpm |
|-----------------------------|-------------------------|
| Hydraulic requirement       | 90 lpm @ 200 bar        |
| Approx weight in air        | 3000 kg                 |
| Approx weight in water      | 2500 kg                 |
| Max rock size (theoretical) | 230 mm                  |
| Removal capacity            | 100 m3/hrs – 160 mt/hrs |

## **Options**

- Diver or ROV intervention
- Hot stab integration
- Back flush valve
- Size from (mm) I x w x h 2500 x 1000 x 1600
- Discharge hose
- Jetting facility

\_