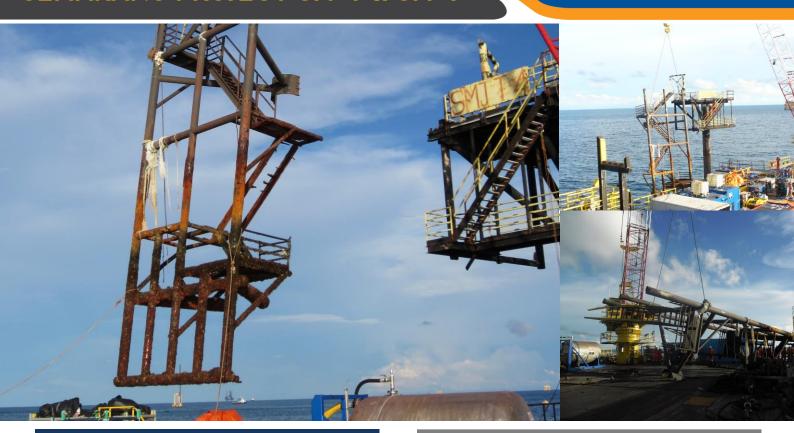

## **SCOPE OF WORK**

- •Engineering, Preparation, Removal and Disposal (EPRD)
- Pre-Decommissioning
- Engineering Study and environmental study plan
- Decommissioning
- Removal of main decks including boat landing and conductors
- Transportation of structures to shore
- Post-Decommissioning
- Environmental monitoring
- Scrap management